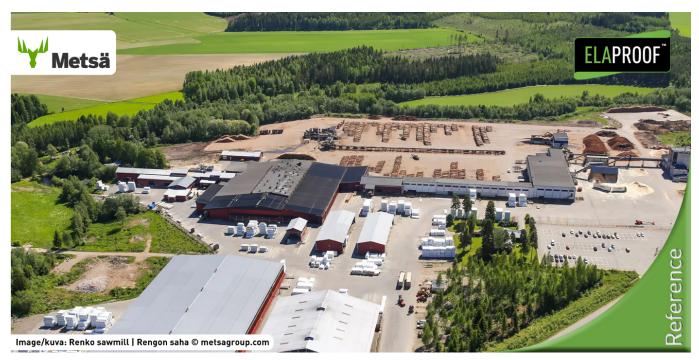

## **Vareinformasjon**

Kunde: Metsä Fiber Oy

**Mål:** Coating Sawmill Drying Chamber **Adresse:** Sahantie 50, Renko, Finland

Materiale: Concrete

Entreprenør: Build Care Oy Tid og sted: 2012 | Renko