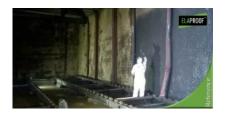

### Arbeidserklæring

At Rengko sawmill, leakage points were patched, as well as pressure washing and coating work (corrosion prevention and waterproofing), 350 m<sup>2</sup>.